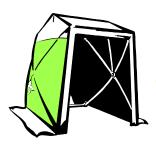

### **POP'N'WORK - FX121011**

POP'N'WORK TENTS SET-UP IN SECONDS WITH NO LOOSE PARTS. EXCLUSIVE POP'N'WORK UNIFIED FRAME MADE WITH COLD ROLLED STEEL AND FIBERGLASS IS VIRTUALLY UNBREAKABLE.

#### **FEATURES**

- ◆ ONE DOOR TENT WITH "A" SHAPE ZIPPER DOOR
- ◆ 9" X 16" VENT WINDOW IN THE BACK
- ◆ 10" BLOWER PORT IN THE BACK
- ◆ 12" GROUND FLAPS ON TWO SIDES
- ◆ 14' WINDLINES ON TWO SIDES
- ◆ QUICK-PACK STORAGE WRAP FOR EASY STORAGE
- ♦ WEIGHT: 79 LBS
- ♦ FOLDED DIMENSIONS: 107" x 9" x 9"

#### **COVER**

- ◆ SAFETY GREEN 300 DENIER COATED POLYESTER SIDEWALLS
- WHITE 250 DENIER COATED POLYESTER DOORS, BACK, AND ROOF
- ◆ URETHANE COATED POLYESTER
- ◆ FLAME RETARDANT CPAI 84
- **♦** WATER REPELLENT

#### FRAME

- ◆ 18 GAUGE GALVANIZED TUBING FOR ROOF AND GROUND STRUTS
- ◆ COLD ROLLED STEEL HINGES
- ◆ 70% GLASS CONTENT FIBERGLASS ROD TENSION FRAME
- ◆ PITCHED ROOF
- ◆ X-FRAME ON BACK WALL

CREATIVE TENT SOLUTIONS, INC. - 1505 RACINE ST - PO BOX 904 - DELAVAN, WI 53115