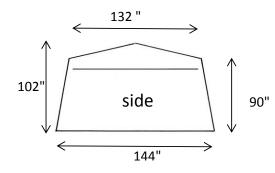

# **CREATIVE TENT SOLUTIONS**

# Industrial Pop-Up Tents & Umbrellas for Weather Protection



### **POP'N'WORK - FX121011**

POP'N'WORK TENTS SET-UP IN SECONDS WITH NO LOOSE PARTS. EXCLUSIVE POP'N'WORK UNIFIED FRAME MADE WITH COLD ROLLED STEEL AND FIBERGLASS IS VIRTUALLY UNBREAKABLE.

#### **FEATURES**

- ◆ ONE DOOR TENT WITH "A" SHAPE ZIPPER DOOR
- ◆ 9" X 16" VENT WINDOW IN THE BACK
- ◆ 10" BLOWER PORT IN THE BACK
- ◆ 12" GROUND FLAPS ON TWO SIDES
- ◆ 14' WINDLINES ON TWO SIDES
- ◆ QUICK-PACK STORAGE WRAP FOR EASY STORAGE
- ♦ WEIGHT: 79 LBS
- ♦ FOLDED DIMENSIONS: 107" x 9" x 9"

## SPECIFICATIONS - 12' x 10' FOOTPRINT







#### **COVER**

- ◆ SAFETY GREEN 300 DENIER COATED POLYESTER SIDEWALLS
- WHITE 250 DENIER COATED POLYESTER DOORS, BACK, AND ROOF
- ◆ URETHANE COATED POLYESTER
- ◆ FLAME RETARDANT CPAI 84
- **♦** WATER REPELLENT

#### FRAME

- ◆ 18 GAUGE GALVANIZED TUBING FOR ROOF AND GROUND STRUTS
- ◆ COLD ROLLED STEEL HINGES
- ◆ 70% GLASS CONTENT FIBERGLASS ROD TENSION FRAME
- ◆ PITCHED ROOF
- ◆ X-FRAME ON BACK WALL

CREATIVE TENT SOLUTIONS, INC. - 1505 RACINE ST - PO BOX 904 - DELAVAN, WI 53115

PH: (262) 728-2686 FAX (262) 728-5999 EMAIL: ctstents@popnwork.com www.popnwork.com

<sup>\*</sup>Customization and additional features available