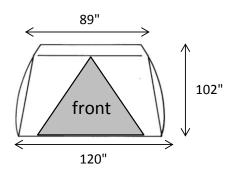

# **CREATIVE TENT SOLUTIONS**

# Industrial Pop-Up Tents & Umbrellas for Weather Protection



### **POP'N'WORK - FX121011**

POP'N'WORK TENTS SET-UP IN SECONDS WITH NO LOOSE PARTS. EXCLUSIVE POP'N'WORK UNIFIED FRAME MADE WITH COLD ROLLED STEEL AND FIBERGLASS IS VIRTUALLY UNBREAKABLE.

#### **FEATURES**

- ◆ ONE DOOR TENT WITH "A" SHAPE ZIPPER DOOR
- ◆ 9" X 16" VENT WINDOW IN THE BACK
- ◆ 10" BLOWER PORT IN THE BACK
- ◆ 12" GROUND FLAPS ON TWO SIDES
- ◆ 14' WINDLINES ON TWO SIDES
- ◆ QUICK-PACK STORAGE WRAP FOR EASY STORAGE
- ♦ WEIGHT: 79 LBS
- ♦ FOLDED DIMENSIONS: 107" x 9" x 9"

## SPECIFICATIONS - 12' x 10' FOOTPRINT







#### **COVER**

- ◆ SAFETY GREEN 300 DENIER COATED POLYESTER SIDEWALLS
- WHITE 250 DENIER COATED POLYESTER DOORS, BACK, AND ROOF
- ◆ URETHANE COATED POLYESTER
- ◆ FLAME RETARDANT CPAI 84
- **♦** WATER REPELLENT

#### FRAME

- ◆ 18 GAUGE GALVANIZED TUBING FOR ROOF AND GROUND STRUTS
- ◆ COLD ROLLED STEEL HINGES
- ◆ 70% GLASS CONTENT FIBERGLASS ROD TENSION FRAME
- ◆ PITCHED ROOF
- ◆ X-FRAME ON BACK WALL

CREATIVE TENT SOLUTIONS, INC. - 1505 RACINE ST - PO BOX 904 - DELAVAN, WI 53115

PH: (262) 728-2686 FAX (262) 728-5999 EMAIL: ctstents@popnwork.com www.popnwork.com

<sup>\*</sup>Customization and additional features available