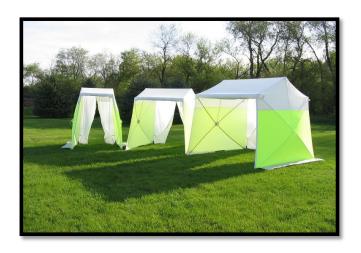

### **POP'N'WORK - FX121011**

POP'N'WORK TENTS SET-UP IN SECONDS WITH NO LOOSE PARTS. EXCLUSIVE POP'N'WORK UNIFIED FRAME MADE WITH COLD ROLLED STEEL AND FIBERGLASS IS VIRTUALLY UNBREAKABLE.

## SPECIFICATIONS - 12' x 10' FOOTPRINT